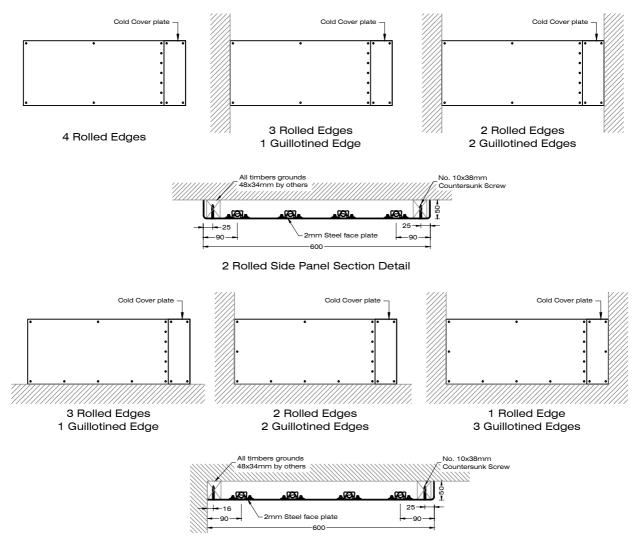

## Solray Anti Vandal/Ligature Steel Panels

Application: For mounting on ceilings or walls

1 Rolled Side Panel Section Detail

- Timber grounds by others
- Guillotined Edges against walls with No.10 Wood screws at 300 centres Approx.
- Rolled edges Away form walls with No.10 Wood screws at 600 centres Approx.
- All edges to be sealed by others with anti pick mastic (not supplied)
- Panels insulated with 50mm foilback insulation (Class 'O')
- Connections are Copper tails.
- Panels tested to 700 kPa at works.
- Panel mass is approximately 25kg/m2.
- 200mm cold cover plates for access to connections.
- Panels powder coated to RAL 9010 White as standard (any RAL colour available upon request).