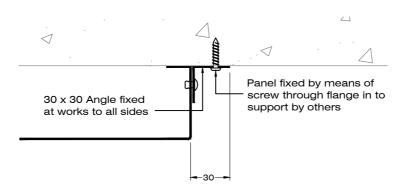

## Detail A

|             | Standard                                   | Special                 |
|-------------|--------------------------------------------|-------------------------|
| Colour      | RAL9010 (White)                            | Other colours available |
| Insulation  | 50mm foil back<br>insulation (Class 'O')   | Encapsulated            |
| Mass        | 9kg/m²                                     | N/A                     |
| Connections | 2 Piece terminal block<br>(Click together) | N/A                     |
| Width       | 590mm                                      | 150-1350mm              |
| Length      | Increments of<br>600mm                     | Challenge us!           |