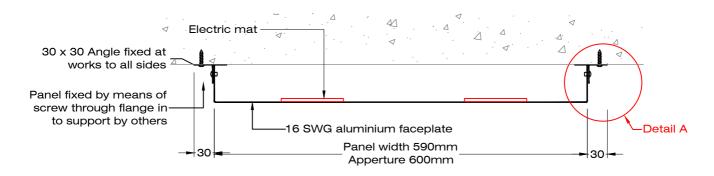

## Trident/SFH Section Detail With Side Flanges

## Detail A

|             | Standard                                   | Special                 |
|-------------|--------------------------------------------|-------------------------|
| Colour      | RAL9010 (White)                            | Other colours available |
| Insulation  | 50mm foil back<br>insulation (Class 'O')   | Encapsulated            |
| Mass        | 9kg/m²                                     | N/A                     |
| Connections | 2 Piece terminal block<br>(Click together) | N/A                     |
| Width       | 590mm                                      | 150-1350mm              |
| Length      | Increments of<br>600mm                     | Challenge us!           |