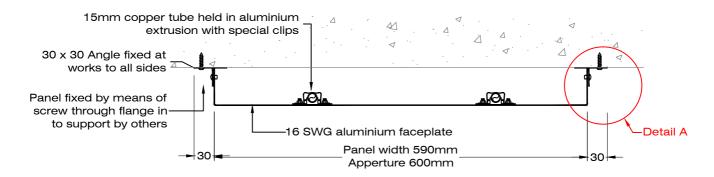

# Trident/SFH Section Detail With Side Flanges

#### Detail A

|                   | Standard                                 | Special                 |
|-------------------|------------------------------------------|-------------------------|
| Colour            | RAL9010 (White)                          | Other colours available |
| Insulation        | 50mm foil back<br>insulation (Class 'O') | Encapsulated            |
| Mass (Inc. water) | 9kg/m² (2 Water tubes)                   | N/A                     |
| Connections       | 15mm vertical tails                      | 22mm vertical tails     |
| Width             | 590mm                                    | 150-1350mm              |
| Length            | Increments of<br>600mm                   | Challenge us!           |