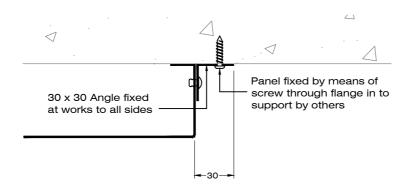

#### Detail A

|                   | Standard                                 | Special                 |
|-------------------|------------------------------------------|-------------------------|
| Colour            | RAL9010 (White)                          | Other colours available |
| Insulation        | 50mm foil back<br>insulation (Class 'O') | Encapsulated            |
| Mass (Inc. water) | 9kg/m² (2 Water tubes)                   | N/A                     |
| Connections       | 15mm vertical tails                      | 22mm vertical tails     |
| Width             | 590mm                                    | 150-1350mm              |
| Length            | Increments of<br>600mm                   | Challenge us!           |