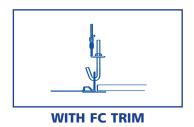

## **Typical Section Detail**

**Alternative Trims** 

Wall & ceiling trims mill finished for final painting on site by others.

Wall trim fixed with No.8 roundhead wood screws. Connections are 75mm long copper tails. Timber grounds by others to be level, straight & securely fixed.