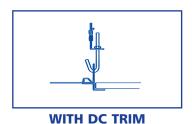

## **Typical Section Detail**

**Alternative Trims** 

Wall & ceiling trims mill finished for final painting on site by others.

Wall trim fixed with No.8 roundhead wood screws. Connections are 75mm long copper tails. Timber grounds by others to be level, straight & securely fixed.