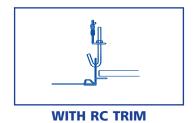

## **Typical Section Detail**

**Alternative Trims** 

Wall & ceiling trims mill finished for final painting on site by others.

Wall trim fixed with No.8 roundhead wood screws. Connections are 75mm long copper tails. Timber grounds by others to be level, straight & securely fixed.