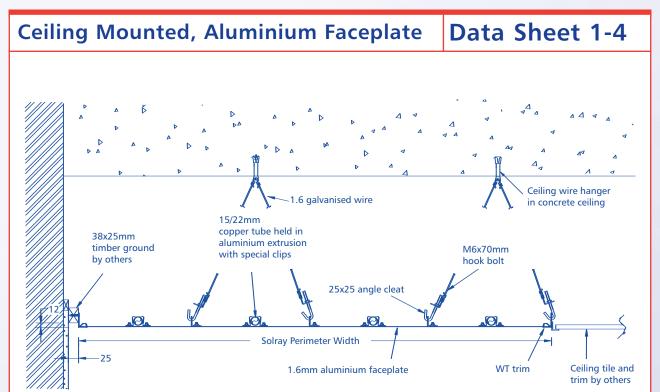

## **Technical Data Sheet**

## **Solray Perimeter DM95120**

950mm - 1200mm Wide

## **NOTES**

Panels finished in a primer for final painting on site by others with the first coat being applied prior to installation, or in a factory applied textured powdercoat to any standard colour. Panels insulated with 50mm glass fibre class 'o' backed mattress.

Wall & ceiling trims mill finished for final painting on site by others.

Wall trim fixed with No.8 roundhead wood screws. Connections are 75mm long copper tails. Timber grounds by others to be level, straight & securely fixed.

Mass of 1200mm Solray Perimeter is 14kg/m.