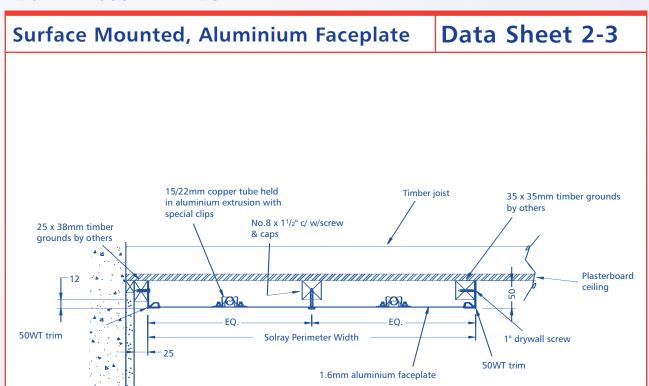

## **Typical Section Detail**

## **NOTES**

Panels finished in a primer for final painting on site by others with the first coat being applied prior to installation, or in a factory applied textured powdercoat to any standard colour. Panels insulated with 50mm glass fibre class 'o' backed mattress.

Wall trims mill finished for final painting on site by others, fixed with No.7 x  $1\frac{1}{4}$ " countersunk wood screws. Connections to be 75mm long copper tails.

Timber grounds by others to be level, straight & securely fixed.

Perimeter face fixed with No. 8 wood screws and caps. Mass of 600mm Solray Perimeter is 7.5kg/m.

TEL: 020 7987 8787 FAX: 020 7987 9898 WWW.SOLRAY.CO.UK E-MAIL: SALES@SOLRAY.CO.UK