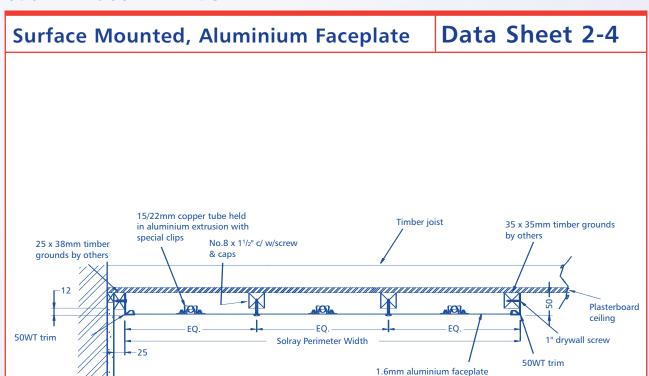

## **Typical Section Detail**

## **NOTES**

Panels finished in a primer for final painting on site by others with the first coat being applied prior to installation, or in a factory applied textured powdercoat to any standard colour. Panels insulated with 50mm glass fibre class 'o' backed mattress.

Wall trims mill finished for final painting on site by others, fixed with No.7 x 1  $\frac{1}{4}$ " countersunk wood screws. Connections to be 75mm long copper tails.

Timber grounds by others to be level, straight & securely fixed.

Perimeter face fixed with No.8 wood screws and caps. Mass of 900mm Solray Perimeter is 10.8kg/m.