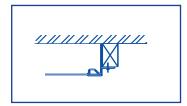

## **Technical Data Sheet**



# **Solray Recessed ND6590:FF**

650mm - 900mm Wide

#### Flush Fitting, Aluminium Faceplate

Data Sheet 2-9



# **Typical Section Detail**







**WITH RC TRIM** 



WITH DC TRIM

### **Alternative Trims**

#### **NOTES**

Panels finished in a primer for final painting on site by others with the first coat being applied prior to installation, or in a factory applied textured powdercoat to any standard colour. Panels insulated with 50mm glass fibre class 'o' backed mattress.

Wall trims mill finished for final painting on site by others.

Wall trim fixed with No.7 x 1 1/4" countersunk wood screws.

Connections to be 75mm long copper tails. Timber grounds by others to be level, straight & securely fixed. Mass of 900mm Solray Perimeter is 10.8kg/m.