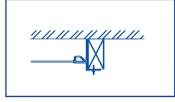

## **Technical Data Sheet**



# **Solray Recessed ND6590:FF**

650mm - 900mm Wide

#### Flush Fitting, Aluminium Faceplate

Data Sheet 2-9



# **Typical Section Detail**







**WITH RC TRIM** 



WITH DC TRIM

### **Alternative Trims**

#### **NOTES**

Panels finished in a primer for final painting on site by others with the first coat being applied prior to installation, or in a factory applied textured powdercoat to any standard colour. Panels insulated with 50mm glass fibre class 'o' backed mattress.

Wall trims mill finished for final painting on site by others.

Wall trim fixed with No.7 x 1 1/4" countersunk wood screws.

Connections to be 75mm long copper tails. Timber grounds by others to be level, straight & securely fixed. Mass of 900mm Solray Perimeter is 10.8kg/m.