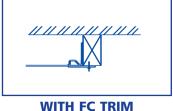

## **Technical Data Sheet**



# **Solray Recessed ND6590:FF**

650mm - 900mm Wide

#### Flush Fitting, Aluminium Faceplate

Data Sheet 2-9



# **Typical Section Detail**







**WITH RC TRIM** 



WITH DC TRIM

### **Alternative Trims**

#### **NOTES**

Panels finished in a primer for final painting on site by others with the first coat being applied prior to installation, or in a factory applied textured powdercoat to any standard colour. Panels insulated with 50mm glass fibre class 'o' backed mattress.

Wall trims mill finished for final painting on site by others.

Wall trim fixed with No.7 x 1 1/4" countersunk wood screws.

Connections to be 75mm long copper tails. Timber grounds by others to be level, straight & securely fixed. Mass of 900mm Solray Perimeter is 10.8kg/m.