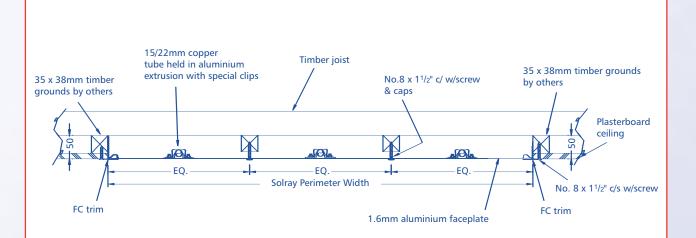

Wall trims mill finished for final painting on site by others.

Wall trim fixed with No.7 x 1 1/4" countersunk wood screws.

Connections to be 75mm long copper tails. Timber grounds by others to be level, straight & securely fixed. Mass of 900mm Solray Perimeter is 10.8kg/m.