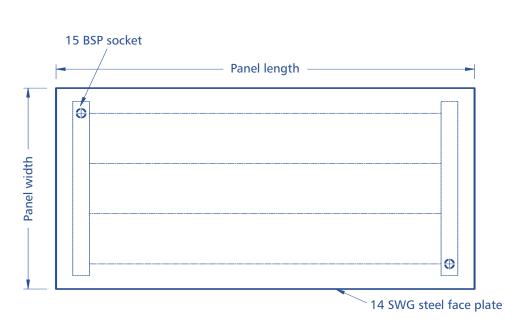

### **Plan**

Panels insulated with 50mm glass fibre class 'o' backed mattress.

Panels to be complete with angle cleats at approximately

300mm centres for fixing with hook bolts.

Connections are 15mm, 20mm or 25mm BSP sockets.

Panels to vent through connections.

All edges guillotined.

Panel viewed from face (i.e. looking up at the ceiling).

Panels tested to 700 kPa at works.

Panel mass is approximately 40 kg/m<sup>2</sup>.

WWW.SOLRAY.CO.UK E-MAIL: SALES@SOLRAY.CO.UK