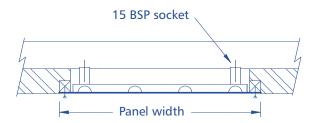

### **Section**

Panels insulated with 50mm glass fibre class 'o' backed mattress.

Panels to be complete with angle cleats at approximately

300mm centres for fixing with hook bolts.

Connections are 15mm, 20mm or 25mm BSP sockets.

Panels to vent through connections.

All edges guillotined.

Panel viewed from face (i.e. looking up at the ceiling).

Panels tested to 700 kPa at works.

Panel mass is approximately 40 kg/m<sup>2</sup>.

WWW.SOLRAY.CO.UK E-MAIL: SALES@SOLRAY.CO.UK