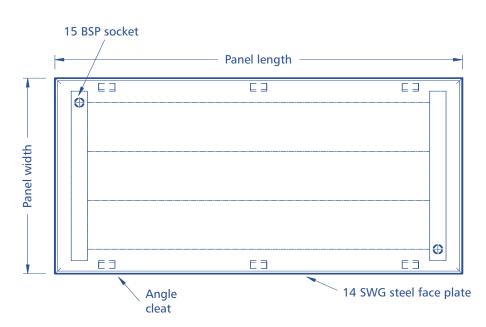

#### **Plan**

Panels insulated with 50mm glass fibre class 'o' backed mattress.

Panels to be complete with angle cleats at approximately

600mm centres for fixing with hook bolts.

Connections are 15mm, 20mm or 25mm BSP sockets. Panels to vent through connections.

All edges with rolled or folded return.

Mitred corners can be rounded bull nose if required.

Panel viewed from face (i.e. looking up at the ceiling).

Panels tested to 700 kPa at works.

Panel mass is approximately 40 kg/m<sup>2</sup>.