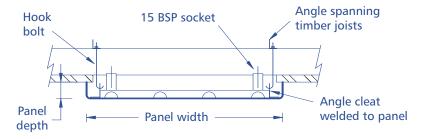

### **Section**

Panels insulated with 50mm glass fibre class 'o' backed mattress.

Panels to be complete with angle cleats at approximately

600mm centres for fixing with hook bolts.

Connections are 15mm, 20mm or 25mm BSP sockets. Panels to vent through connections.