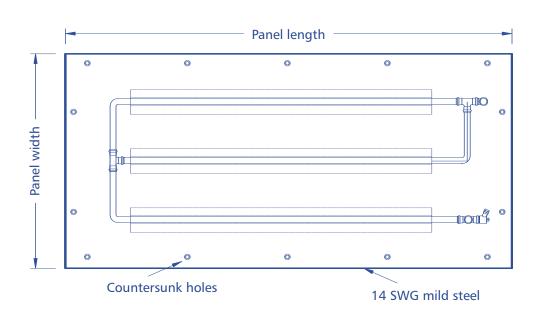

### **Plan View**

#### **NOTES**

Panels finished in a primer for final painting on site by others with the first coat being applied prior to installation, or in a factory applied textured powdercoat to any standard colour. Panels insulated with 50mm glass fibre class 'o' backed mattress.

Panels fixed at 300mm centres using No. 7 counter-sunk security screws.

Connections are 15mm, 20mm or 25mm BSP copper tails.

All edges guillotined.

Panel mass is approximately 40 kg/m<sup>2</sup>.

Panels tested to 700 kPa at works.