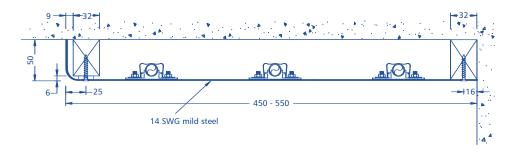

### **Section**

#### **NOTES**

Panels finished in a primer for final painting on site by others with the first coat being applied prior to installation, or in a factory applied textured powdercoat to any standard colour. Panels insulated with 50mm glass fibre class 'o' backed mattress.

Panels fixed at 300mm centres using No. 7 counter-sunk security screws.

Connections are 15mm, 20mm or 25mm BSP sockets.

All edges guillotined.

Panel mass is approximately 40 kg/m<sup>2</sup>.

Panels tested to 700 kPa at works.