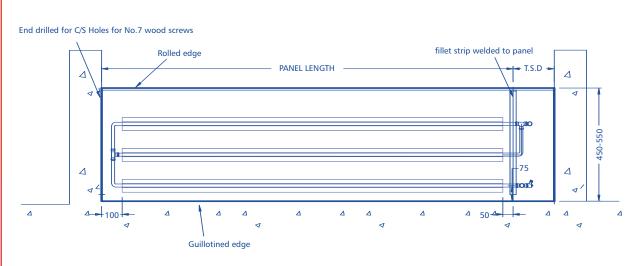

#### **Plan**

#### **NOTES**

Panels finished in a primer for final painting on site by others with the first coat being applied prior to installation, or in a factory applied textured powdercoat to any standard colour. Panels insulated with 50mm glass fibre class 'o' backed mattress.

Panels fixed at 300mm centres using No. 7 counter-sunk security screws.

Connections are 15mm, 20mm or 25mm BSP sockets.

All edges guillotined.

Panel mass is approximately 40 kg/m<sup>2</sup>.

Panels tested to 700 kPa at works.

Panels can be powder coated to any standard RAL colour on request.