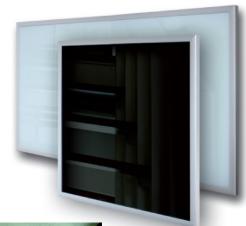

## **Ecosun Glass Panels (with frame)**

These far infrared heating panels provide gentle natural warmth. This radiant warmth provides both cost effective and efficient comfort as either primary or complimentary heating.

The panels offer improved thermal comfort conditions in home or office environments combined with high energy efficiency compared with traditional central heating.

They are available in white, black, mirror effect or with a custom digital print.

- Aluminium framed design
  - Safety glass emitting surface
- Supplied with connection lead for hard wiring
- Rear mounting brackets for wall or ceiling mounting

| Panel       | Output (W) | Dimensions (mm) | Glass Colour          |
|-------------|------------|-----------------|-----------------------|
| Ecosun G300 | 300        | 600 x 600 x 30  | White or Black        |
| Ecosun G300 | 300        | 600 x 600 x 30  | Mirror                |
| Ecosun G300 | 300        | 600 x 600 x 30  | Custom Printed Design |
| Ecosun G600 | 600        | 1200 x 600 x 30 | White or Black        |
| Ecosun G600 | 600        | 1200 x 600 x 30 | Mirror                |
| Ecosun G600 | 600        | 1200 x 600 x 30 | Custom Printed Design |
| Ecosun G850 | 850        | 1200 x 800 x 30 | White or Black        |