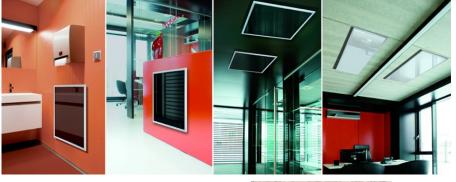

## **Ecosun Glass Panels (with frame)**

These far infrared heating panels provide gentle natural warmth. This radiant warmth provides both cost effective and efficient comfort as either primary or complimentary heating.

The panels offer improved thermal comfort conditions in home or office environments combined with high energy efficiency compared with traditional central heating.

They are available in white, black, mirror effect or with a custom digital print.