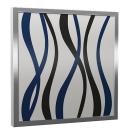

The panels offer improved thermal comfort conditions in home or office environments combined with high energy efficiency compared with traditional central heating.

They are available in white, black, mirror effect or with a custom digital print.

- Aluminium framed design
  - Safety glass emitting surface
- Supplied with connection lead for hard wiring
- Rear mounting brackets for wall or ceiling mounting

| Panel       | Output (W) | Dimensions (mm) | Glass Colour          |
|-------------|------------|-----------------|-----------------------|
| Ecosun G300 | 300        | 600 x 600 x 30  | White or Black        |
| Ecosun G300 | 300        | 600 x 600 x 30  | Mirror                |
| Ecosun G300 | 300        | 600 x 600 x 30  | Custom Printed Design |
| Ecosun G600 | 600        | 1200 x 600 x 30 | White or Black        |
| Ecosun G600 | 600        | 1200 x 600 x 30 | Mirror                |
| Ecosun G600 | 600        | 1200 x 600 x 30 | Custom Printed Design |
| Ecosun G850 | 850        | 1200 x 800 x 30 | White or Black        |