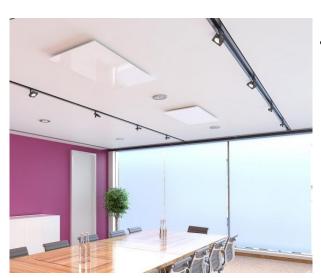

## **Ecosun Glass Panels (frameless)**

These far infrared heating panels provide gentle natural warmth. This radiant warmth provides both cost effective and efficient comfort as either primary or complimentary heating.

The panels offer improved thermal comfort conditions in home or office environments combined with high energy efficiency compared with traditional central heating.

The elegant frameless, ultra thin design means this infrared heating panel will fit in almost any location.