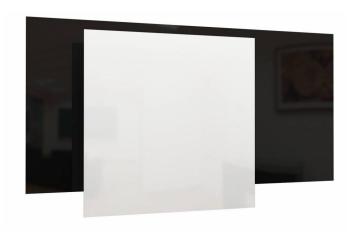

## **Ecosun Glass Panels (frameless)**

These far infrared heating panels provide gentle natural warmth. This radiant warmth provides both cost effective and efficient comfort as either primary or complimentary heating.

- Frameless design
- Safety glass emitting surface
- Supplied with connection lead for hard wiring
- Rear mounting brackets for wall or ceiling mounting

| Panel        | Output (W) | Dimensions (mm) | Glass Colour   |
|--------------|------------|-----------------|----------------|
| Ecosun GS300 | 300        | 585 x 585 x 39  | White or Black |
| Ecosun GS300 | 300        | 585 x 585 x 41  | Mirror         |
| Ecosun GS600 | 600        | 1185 x 585 x 39 | White or Black |
| Ecosun GS600 | 600        | 1185 x 585 x 41 | Mirror         |
| Ecosun GS850 | 850        | 1185 x 785 x 39 | White or Black |