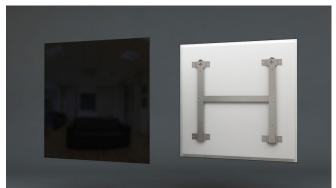

- Frameless design
- Safety glass emitting surface
- Supplied with connection lead for hard wiring
- Rear mounting brackets for wall or ceiling mounting

| Panel        | Output (W) | Dimensions (mm) | Glass Colour   |
|--------------|------------|-----------------|----------------|
| Ecosun GS300 | 300        | 585 x 585 x 39  | White or Black |
| Ecosun GS300 | 300        | 585 x 585 x 41  | Mirror         |
| Ecosun GS600 | 600        | 1185 x 585 x 39 | White or Black |
| Ecosun GS600 | 600        | 1185 x 585 x 41 | Mirror         |
| Ecosun GS850 | 850        | 1185 x 785 x 39 | White or Black |