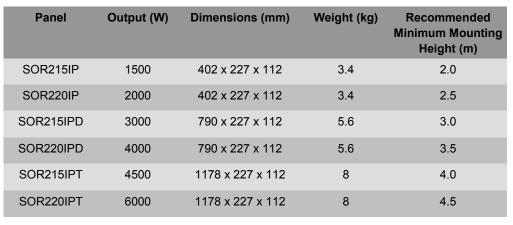

- Designed and manufactured in the UK
- Virtually maintenance free and easy to install
- Exceptional reliability
- Easy to change lamps
- IP55
- Available in 3 standard colours with the option of any RAL colour
- 96% of energy consumed is direct heat radiation
- Heat is directed to the person/ object below, and next to no heat is lost to the air