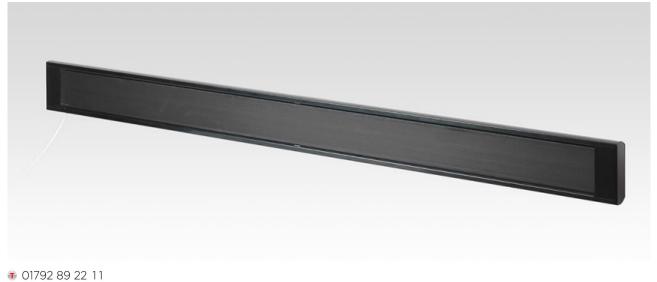

## **Solray Ecosun Terrace Heater**

The Ecosun Terrace Heater is a no glare infrared heater. Constructed from powder coated black profile, its modern clean and elegant design allows it to be easily fitted in a multitude of domestic or commercial environments where heat is required without the glare.

- Cost effective and efficient
- Maintenance free
- Mounting brackets included
- Supplied with a 2m heat resistant cable
- Protection: Cable gland to IP44

| Panel  | Output (W) | Dimensions (mm) | Weight (kg) |
|--------|------------|-----------------|-------------|
| TH1000 | 1000       | 1080 x 140 x 45 | 3.2         |
| TH1500 | 1500       | 1580 x 140 x 45 | 4.4         |