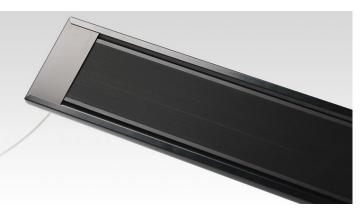

## **Solray Ecosun Terrace Heater**

The Ecosun Terrace Heater is a no glare infrared heater. Constructed from powder coated black profile, its modern clean and elegant design allows it to be easily fitted in a multitude of domestic or commercial environments where heat is required without the glare.

- Cost effective and efficient
- Maintenance free
- Mounting brackets included
- Supplied with a 2m heat resistant cable
- Protection: Cable gland to IP44

| Panel  | Output (W) | Dimensions (mm) | Weight (kg) |
|--------|------------|-----------------|-------------|
| TH1000 | 1000       | 1080 x 140 x 45 | 3.2         |
| TH1500 | 1500       | 1580 x 140 x 45 | 4.4         |