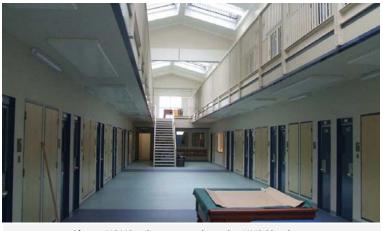

**Above,** NOMS ceiling mounted panel in a cell at HMP Blundeston

**Above,** NOMS ceiling mounted panel at HMP Blundeston

Above NOMS wall mounted panels at HMP Blundeston