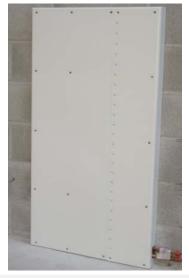

**Above,** wall mounted NOMS panel before being repeatedly beaten with a four foot long scaffolding pole. **Below:** Same panel after beating...