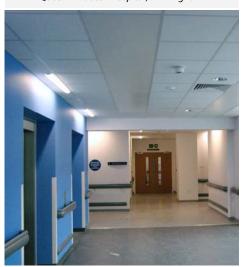

**Above and below** Trident ceiling panels at Queen Elizabeth Hospital, Birmingham