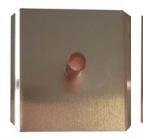

1180 w/m

One 22mm copper tube mounted in aluminium fins measuring 64mm x 64mm.

430 w/m

One 22mm copper tube mounted in aluminium fins measuring 111mm x 111mm.

790 w/m

www.solray.co.uk