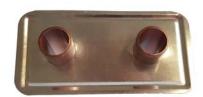

Two 15mm copper tubes mounted in aluminium fins measuring 90mm x 40mm.

250 w/m

Two 22mm copper tubes mounted in aluminium fins measuring 128 mm x 64mm.

Two 22mm copper tubes mounted in aluminium fins measuring 111 mm x 111mm.