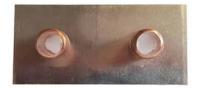

Two 15mm copper tubes mounted in aluminium fins measuring 90mm x 40mm.

250 w/m

Two 22mm copper tubes mounted in aluminium fins measuring 128 mm x 64mm.

Two 22mm copper tubes mounted in aluminium fins measuring 111 mm x 111mm.