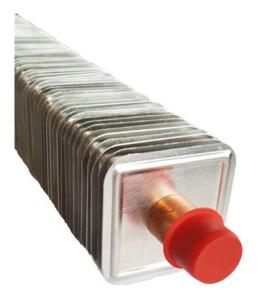

## **Application: Trench or baseboard** heating

Manufactured from aluminium fins that are mechanically bonded to copper pipes, our finned elements are found in our trench heaters and can also be purchased separately for use in other applications. Heat outputs below are based on installation within our own trench casings other applications may vary the output. Any length available up to 3m.

Two 15mm copper tubes mounted in aluminium fins measuring 90mm x 40mm.

250 w/m

Two 22mm copper tubes mounted in aluminium fins measuring 128 mm x 64mm.

Two 22mm copper tubes mounted in aluminium fins measuring 111 mm x 111mm.